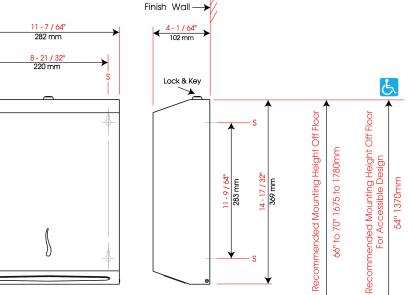

## INSTALLATION:

Mount the unit on the wall using four sheet-metal screws at four of the four designated mounting holes marked with an S .For plaster or drywall construction, ensure concealed backing to comply with local building code then secure with sheet-metal screws. For other wall surfaces, use fiber plugs or expansion shields with sheet-metal screws.